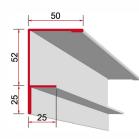

# PD4 - Internal **Corner Profile**

Internal corner profile for fixing Class B-0 and/or Class B-15 wall panels.

Weight: 0,52 kg/m