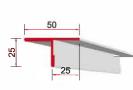

#### PD10 - Covering Profile

Covering profile of PG7 and PG8 which are used for fixing Class B-0 ceiling panels.

Weight: 0,28 kg/m

#### PP10 - Covering Profile

Covering profile of PG7 and PG8 which are used for fixing Class B-0 ceiling panels. **Weight:** 0,24 kg/m