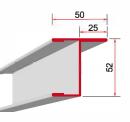

# PD4 - Internal **Corner Profile**

Internal corner profile for fixing Class B-0 and/or Class B-15 wall panels.

Weight: 0,52 kg/m

## PP4 - Internal Corner Profile

Internal corner profile for fixing Class B-0 and/or B-15 wall panels.

Weight: 0,44 kg/m