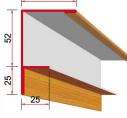

# PD12 - Angled Inner **Corner Profile**

Inner hiding profile of PG1 or PG3 profiles where angled connections of Class B-0 or B-15 wall panels.

Weight: 0,41 kg/m

# PP12 - Angled Inner Corner Profile

Inner hiding profile of PG1or PG3 profiles where angled connections of Class B-0 or B-15 wall panels.

Weight: 0,34 kg/m