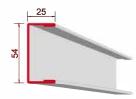

# PD4 - Internal **Corner Profile**

Internal corner profile for fixing Class B-0 and/or Class B-15 wall panels.

Weight: 0,52 kg/m