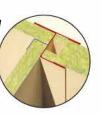

# PD4 - Internal **Corner Profile**

Internal corner profile for fixing Class B-0 and/or Class B-15 wall panels.

Weight: 0,52 kg/m

## PP4 - Internal Corner Profile

Internal corner profile for fixing Class B-0 and/or B-15 wall panels.

Weight: 0,44 kg/m