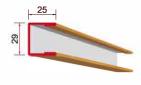

# PD4 - Internal **Corner Profile**

Internal corner profile for fixing Class B-0 and/or Class B-15 wall panels.

Weight: 0,52 kg/m

## PP4 - Internal Corner Profile

Internal corner profile for fixing Class B-0 and/or B-15 wall panels.

Weight: 0,44 kg/m