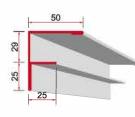

## **PD9-Joint Cover Profile**

Covering profile of PG1 profiles where longitudinally added on Class B-0 lining panels. Weight: 0,40 kg/m

PD3 - External **Corner Profile** 

External corner profiles for connection of Class B-15 partition panels.