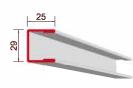

# PD4 - Internal **Corner Profile**

Internal corner profile for fixing Class B-0 and/or Class B-15 wall panels.

Weight: 0,52 kg/m

## PP4 - Internal Corner Profile

Internal corner profile for fixing Class B-0 and/or B-15 wall panels.

Weight: 0,44 kg/m