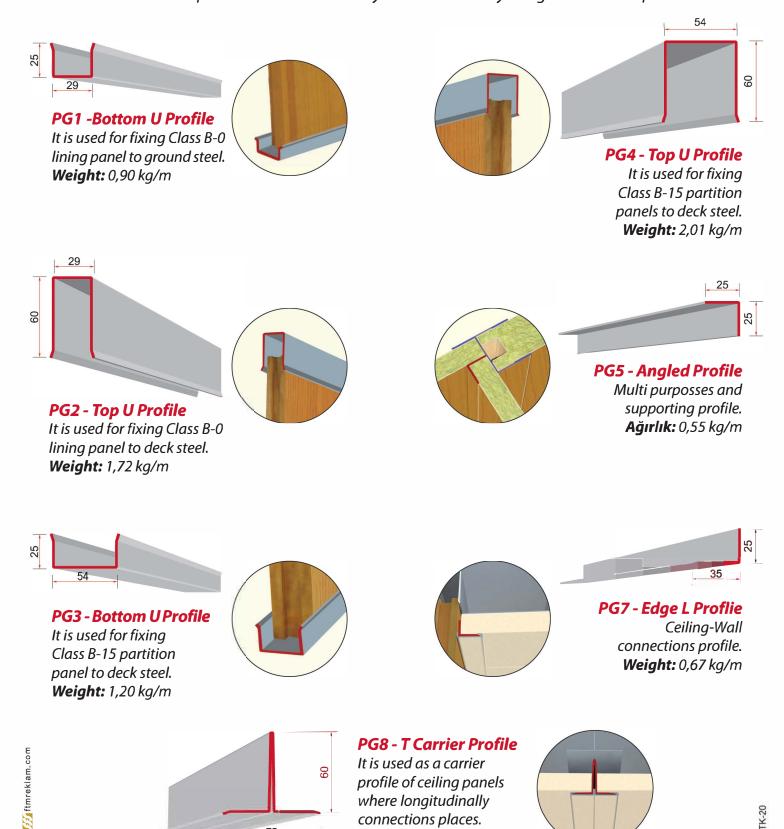

# Galvanized Profiles (PG)

Galvanized profiles are made of galvanized steel sheets. They are used for fixing of panels mounting. Thickness is 1,5 mm. They are produced 2400 mm standart lenght. Galvanized profiles are welded directly to desk steel or by using a connection part.

**Weight:** 2,13 kg/m

72

İstasyon Mahallesi 1495/2 Sokak No:01 Gebze/Kocaeli Tel: +90 (262) 742 12 12 (pbx) ensar@ensargemi.com