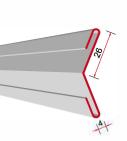

# PD4 - Internal **Corner Profile**

Internal corner profile for fixing Class B-0 and/or Class B-15 wall panels.

Weight: 0,52 kg/m