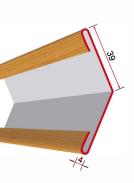

# **Decorative Profiles (PD)**

PD1 - End Profile

End cap profile for Class B-0 lining panels connects to the other panel.

**Weight:** 0,45 kg/m

Decorative profiles are made of PVC laminated galvanized steel sheets. They are produced with the same color and length of panel. They are used for fixing parts for panels mounting. Thickness is 0,6 mm.