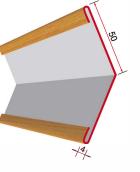

#### PD5 - External **Corner Profile**

External corner profile for fixing Class B-0 lining panels.

**Weight:** 0,76 kg/m

# PP5 - External Corner Profile

External corner profile for fixing Class B-0 lining panels.

**Weight:** 0,64 kg/m