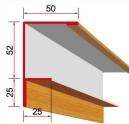

## PD11 - Angled Outer **Corner Profile**

External hiding profile of PG1 profiles where angled connections of Class B-0 lining panels.

Weight: 0,53 kg/m

## PP11 - Angled Outer Corner Profile

External hiding profile of PG1 profiles where angled connections of Class B-0 lining panels.

**Weight:** 0,44 kg/m