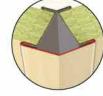

## **PD9-Joint Cover Profile**

Covering profile of PG1 profiles where longitudinally added on Class B-0 lining panels. Weight: 0,40 kg/m

PD3 - External **Corner Profile** 

External corner profiles for connection of Class B-15 partition panels.

#### **PP9-Joint Cover Profile**

Covering profile of PG1 profiles where longitudinally added on Class B-0 lining panels. **Weight:** 0,33 kg/m