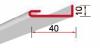

## **PD9-Joint Cover Profile**

Covering profile of PG1 profiles where longitudinally added on Class B-0 lining panels. Weight: 0,40 kg/m

PD3 - External **Corner Profile** 

External corner profiles for connection of Class B-15 partition panels.