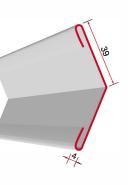

#### **PD6-Corner Profile**

Corner profile for fixing Class B-15 partition panel where adjacent corner of Class B-0 lining panels.

Weight: 0,81 kg/m

#### **PP6-Corner Profile**

Corner profile for fixing Class B-15 partition panel where adjacent corner of Class B-0 lining panels. **Weight:** 0,68 kg/m