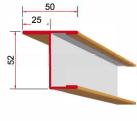

#### **PD6-Corner Profile**

Corner profile for fixing Class B-15 partition panel where adjacent corner of Class B-0 lining panels.

Weight: 0,81 kg/m

#### **PP6-Corner Profile**

Corner profile for fixing Class B-15 partition panel where adjacent corner of Class B-0 lining panels. **Weight:** 0,68 kg/m