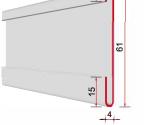

# **Decorative Profiles (PD)**

PD1 - End Profile

End cap profile for Class B-0 lining panels connects to the other panel.

**Weight:** 0,45 kg/m

Decorative profiles are made of PVC laminated galvanized steel sheets. They are produced with the same color and length of panel. They are used for fixing parts for panels mounting. Thickness is 0,6 mm.