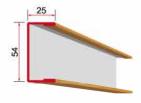

# PD4 - Internal **Corner Profile**

Internal corner profile for fixing Class B-0 and/or Class B-15 wall panels.

Weight: 0,52 kg/m