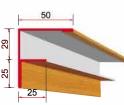

# PD4 - Internal **Corner Profile**

Internal corner profile for fixing Class B-0 and/or Class B-15 wall panels.

Weight: 0,52 kg/m

## PP4 - Internal Corner Profile

Internal corner profile for fixing Class B-0 and/or B-15 wall panels.

Weight: 0,44 kg/m