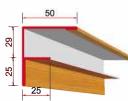

# PD4 - Internal **Corner Profile**

Internal corner profile for fixing Class B-0 and/or Class B-15 wall panels.

Weight: 0,52 kg/m

## PP4 - Internal Corner Profile

Internal corner profile for fixing Class B-0 and/or B-15 wall panels.

Weight: 0,44 kg/m