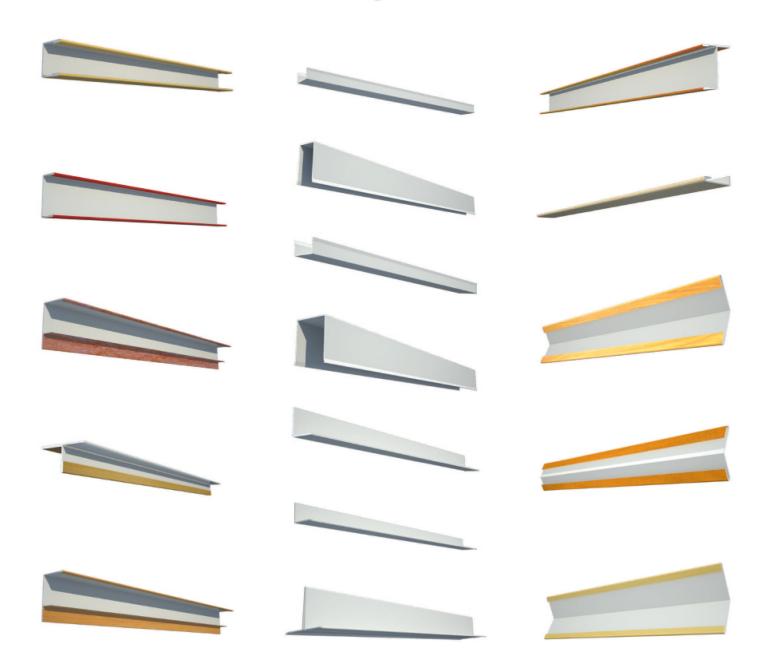

# **Profiles**

These are panel fixing parts.

# **Decorative Profiles (PD)**

PD1 - End Profile

End cap profile for Class B-0 lining panels connects to the other panel.

**Weight:** 0,45 kg/m

Decorative profiles are made of PVC laminated galvanized steel sheets. They are produced with the same color and length of panel. They are used for fixing parts for panels mounting. Thickness is 0,6 mm.

PD2 - End Profile

End cap profile for Class B-15 partition panels connects to the other panel.

Weight: 0,55 kg/m

## **PD9-Joint Cover Profile**

Covering profile of PG1 profiles where longitudinally added on Class B-0 lining panels. Weight: 0,40 kg/m

PD3 - External **Corner Profile** 

External corner profiles for connection of Class B-15 partition panels.

# PD4 - Internal **Corner Profile**

Internal corner profile for fixing Class B-0 and/or Class B-15 wall panels.

Weight: 0,52 kg/m

#### PD5 - External **Corner Profile**

External corner profile for fixing Class B-0 lining panels.

**Weight:** 0,76 kg/m

#### **PD6-Corner Profile**

Corner profile for fixing Class B-15 partition panel where adjacent corner of Class B-0 lining panels.

Weight: 0,81 kg/m

# Stainless Steel Profiles (PP)

Stainless steel profiles are made of stainless steel sheets. They are produced with the same length of panels. They are using for fixing of mounting of panels. Thickness is 0,5 mm

# Galvanized Profiles (PG)

Galvanized profiles are made of galvanized steel sheets. They are used for fixing of panels mounting. Thickness is 1,5 mm. They are produced 2400 mm standart lenght. Galvanized profiles are welded directly to desk steel or by using a connection part.