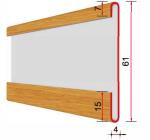

## **PD9-Joint Cover Profile**

Covering profile of PG1 profiles where longitudinally added on Class B-0 lining panels. Weight: 0,40 kg/m

PD3 - External **Corner Profile** 

External corner profiles for connection of Class B-15 partition panels.