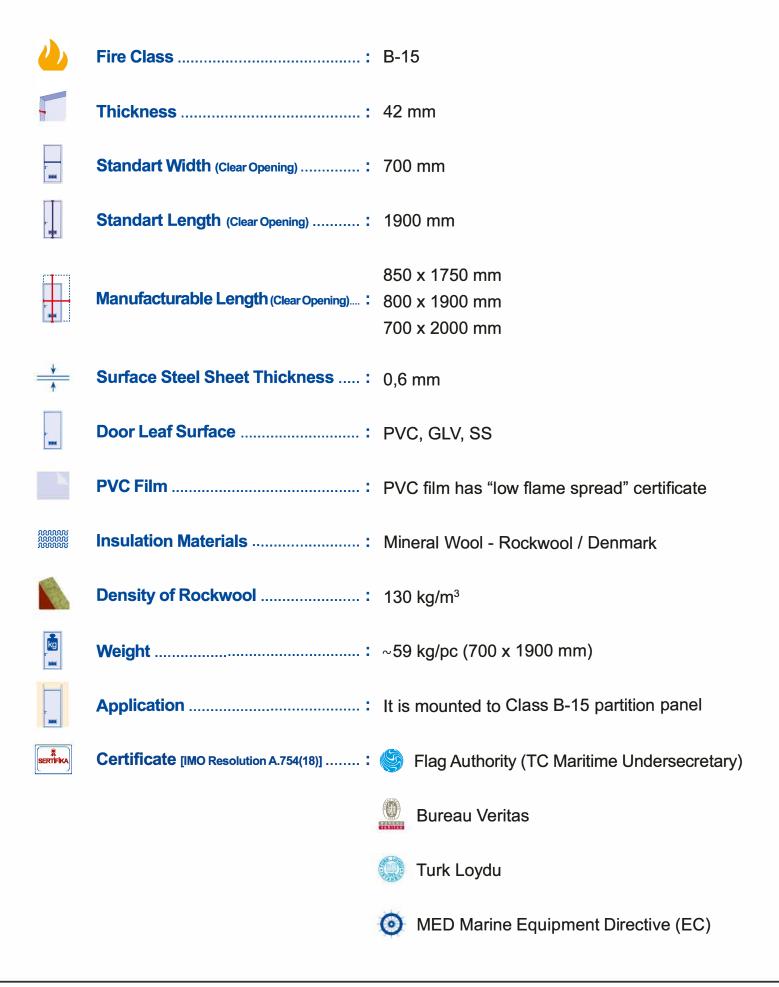

*It is used on Class B-15 partition panels.* 







## **Technical Characteristics of Class B-15 Doors**





## Assembling of Class B-15 Doors



holes to counter frames by getting

every connection of frame, counter

frame and panel are well and tight.

your final controls.

has been completed.

Please check again whether distance door leaf and door frame is regular or not.

mount counter

frames.

## Advantages of Class B-15 Doors



Fast and easy assembling.



Door frames are **box shaped profile** and coated with electrostatic dry powder painting.



Locks are **protected inside with box shaped** steel.



Plenty of color choice.



**Standart length** manufacturing. **Available** to produce required dimensions.



PVC surface are covered with a **protective film** against dirty and straching.



Door leaf

supported strong skelton.



No hanging down. **Three** hinges.



Hinges are pro