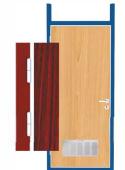

*It is used on Class B-15 partition panels.* 

## Assembling of Class B-15 Doors

holes to counter frames by getting

every connection of frame, counter

frame and panel are well and tight.

your final controls.

has been completed.

Please check again whether distance door leaf and door frame is regular or not.

## Advantages of Class B-15 Doors

Fast and easy assembling.

Door frames are **box shaped profile** and coated with electrostatic dry powder painting.

Locks are **protected inside with box shaped** steel.

Plenty of color choice.

**Standart length** manufacturing. **Available** to produce required dimensions.

PVC surface are covered with a **protective film** against dirty and straching.

Door leaf

supported strong skelton.

No hanging down. **Three** hinges.

Hinges are produces from **stainless steel** materials and **uniqe part.** 

Hinges areas are **supported** from inside of door frame.

Ventilotion grill use on standart models.