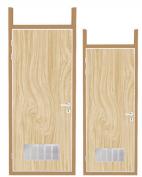

## **Technical Characteristics of Class B-15 Doors**

## Assembling of Class B-15 Doors

holes to counter frames by getting

every connection of frame, counter

frame and panel are well and tight.

your final controls.

has been completed.

Please check again whether distance door leaf and door frame is regular or not.