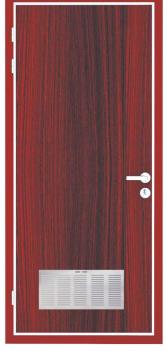

No hanging down. **Three** hinges.

Hinges are produces from **stainless steel** materials and **uniqe part.** 

Hinges areas are **supported** from inside of door frame.

Ventilotion grill use on standart models.