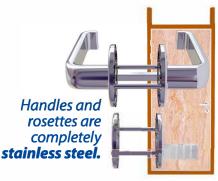

## Advantages of Class B-15 Doors

Fast and easy assembling.

Door frames are **box shaped profile** and coated with electrostatic dry powder painting.

Locks are **protected inside with box shaped** steel.