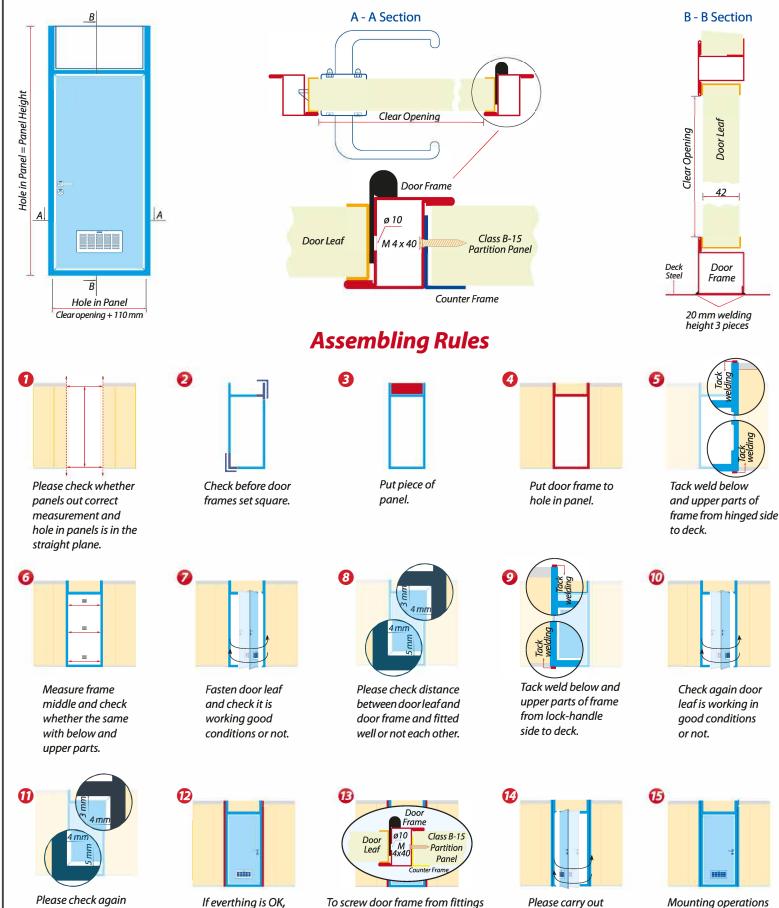

## Assembling of Class B-15 Doors

holes to counter frames by getting

every connection of frame, counter

frame and panel are well and tight.

your final controls.

has been completed.

Please check again whether distance door leaf and door frame is regular or not.

mount counter

frames.