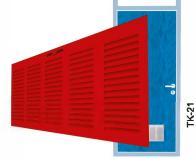

No hanging down. **Three** hinges.

Hinges are produces from **stainless steel** materials and **uniqe part.** 

Hinges areas are **supported** from inside of door frame.

Ventilotion grill use on standart models.