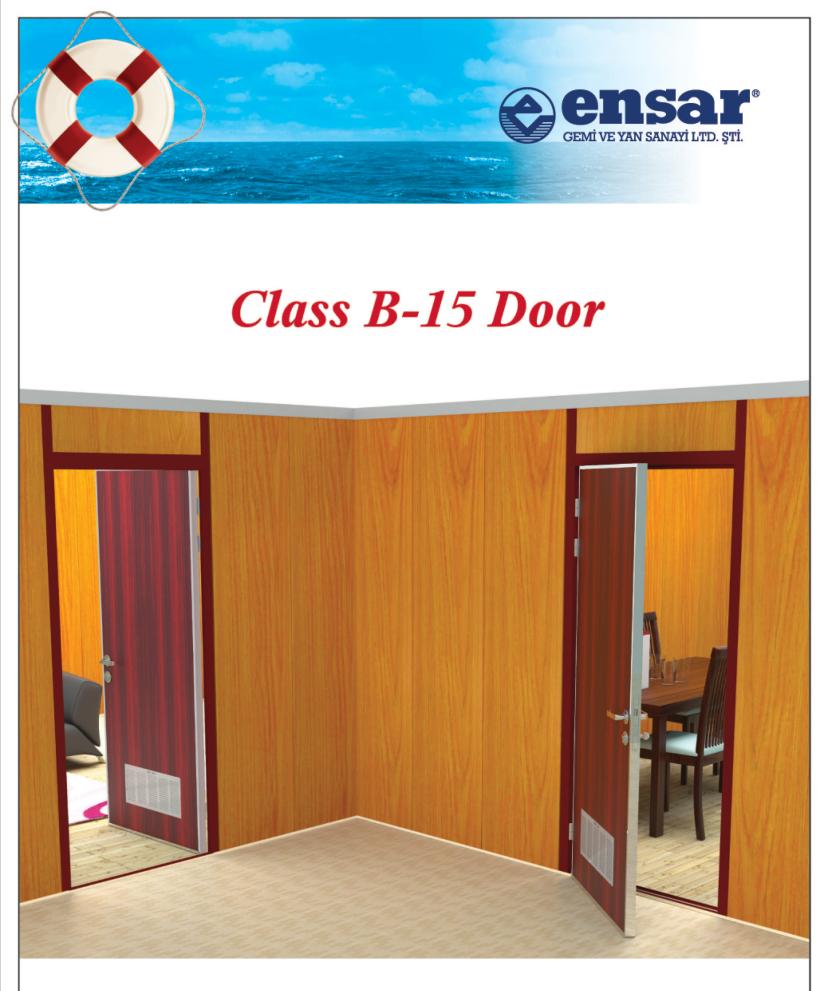

*It is used on Class B-15 partition panels.* 







## **Technical Characteristics of Class B-15 Doors**





## Assembling of Class B-15 Doors



holes to counter frames by getting

every connection of frame, counter

frame and panel are well and tight.

your final controls.

has been completed.

Please check again whether distance door leaf and door frame is regular or not.

mount counter

frames.

## Advantages of Class B-15 Doors



Fast and easy assembling.



Door frames are **box shaped profile** and coated with electrostatic dry powder painting.



Locks are **protected inside with box shaped** steel.



Plenty of color choice.



**Standart length** manufacturing. **Available** to produce required dimensions.



PVC surface are covered with a **protective film** against dirty a