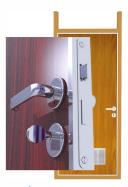

## Advantages of Class B-15 Doors

Fast and easy assembling.

Door frames are **box shaped profile** and coated with electrostatic dry powder painting.

Locks are **protected inside with box shaped** steel.