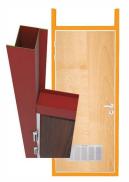

## Advantages of Class B-15 Doors

Fast and easy assembling.

Door frames are **box shaped profile** and coated with electrostatic dry powder painting.

Locks are **protected inside with box shaped** steel.